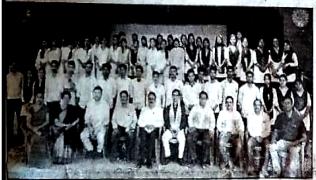

student exchange program between the department geography, Pub Kamrup College & Suren Das college, Hajo held on today. The program is held in the Suren Das College's auditorium. The session was presided over by the principal Dr. Hiranya Kr. Sarmah of Suren Dr. Ripima The **IOAC** coordinator das college. Buzorbaruah and assistant coordinator R. Kalita are present in the meeting and encourages the students through their speech. The principal Dr. Hiranya Kr. Sarmah and vice principal Dr. Ali Akbar Hussain also encourages the students through their speech.

B A. /Bsc. 3<sup>rd</sup> semester honors students Dhanjit Das, Nayana Kalita exchanges their thoughts and views from Pub Kamrup College and Nayan, Bitupan and Dipti participated from Suren Das College.

### হাজোৰ সুৰেন দাস কলেজৰ শিক্ষাৰ্থীৰ মত বিনিময়

নিয়মীয়া বার্তা, হাজো, ১০ মার্চ ঃ তীর্থনগৰী হাজোৰ সুৰেন দাস মহাবিদ্যালয়ৰ মাধৱদেৱ ৰংগমঞ্চত আজি পূব কামৰূপ মহাবিদ্যালয়ৰ ভূগোল-বিজ্ঞান বিভাগ আৰু সুৰেন দাস মহাবিদ্যালয়ৰ ভূগোল-বিজ্ঞান বিভাগৰ শিক্ষাৰ্থীৰ মাজত এটি মত বিনিময় অনুষ্ঠান অনুষ্ঠিত হয়। সুৰেন দাস মহাবিদ্যালয়ৰ অধ্যক্ষ ড° হিৰণ্য কুমাৰ শৰ্মাৰ পৌৰোহিত্যত অনুষ্ঠিত এই মত বিনিময় অনুষ্ঠানত মহাবিদ্যালয়ৰ উপাধ্যক্ষ ড° আলী আকবৰ হুছেইনে আদৰণী ভাষণত ছাত্ৰ-ছাত্ৰীৰ মাজত এনে বিদ্যায়তনিক আৰু সাংস্কৃতিক ক্ষেত্ৰক লৈ মত বিনিময় অনুষ্ঠানৰ প্ৰাসংগিকতাৰ বিষয়ে আলোকপাত কৰে। শিক্ষানুষ্ঠান দুখনৰ কেইবাগৰাকীও শিক্ষাৰ্থীয়ে উক্ত অনুষ্ঠানত নানা ধৰণৰ সাংস্কৃতিক অনুষ্ঠান পৰিৱেশন কৰে। সুৰেন দাস মহাবিদ্যালয়ৰ আভ্যন্তৰীণ মান নিশ্চিতকৰণ কোষৰ সমন্বয়ক ড° ৰীপীমা বুজৰবৰুৱা আৰু সহঃ সমন্বয়ক বিশ্বজিৎ কলিতাই এনে অনুষ্ঠানে ছাত্ৰ-ছাত্ৰীৰ প্ৰতিভা বিকাশত সহায় কৰাৰ উপৰি ছাত্ৰ-ছাত্ৰীৰ মাজত একতা আৰু বুজাপৰাৰ ভাব সুদৃঢ় কৰে বুলি উল্লেখ কৰে। পূব কামৰূপ মহাবিদ্যালয়ৰ ভূগোল বিভাগৰ সহযোগী অধ্যাপক আয়েজ আলী, আদিত্য চন্দ্ৰ ডেকা, দিগন্ত কুমাৰ ৰাভাৰ উপৰি সুৰেন দাস মহাবিদ্যালয়ৰ মুৰব্বী অধ্যাপক জয়স্ত কুমাৰ দাসে ভূগোল শিক্ষাৰ

বিভিন্ন দিশৰ ওপৰত আলোকপাত কৰে। সুৰেন দাস মহাবিদ্যালয়ৰ ভূগোল বিভাগৰ ছাত্ৰ নয়ন কলিতাই আঁত ধৰা অনুষ্ঠানটোত উদ্দেশ্য ব্যাখ্যা কৰে অধ্যাপিকা ভাৰতী মেধিয়ে। সভাপতিৰ মন্তব্যত ড' শর্মাই কয় যে এনেধৰণৰ অনুষ্ঠানে ছাত্ৰ-ছাত্ৰীৰ বিদ্যায়তনিক দিশত যথেষ্ট সহায় কৰে। ছাত্ৰ-ছাত্ৰীসকলে আন ঠাইৰ সভ্যতা-সংস্কৃতিৰ লগত চিনাকি হ' বলৈ সুবিধা পায় আৰু তেওঁলোকৰ মাজত মিলনৰ সেতু গঢ়ে। তদুপৰি এনে অনুষ্ঠানৰ জৰিয়তে ছাত্ৰ-ছাত্ৰীয়ে ব্যক্তিত্ব বিকাশৰো সুবিধা পায়। অনুষ্ঠানৰ শলাগৰ শৰাই আগবঢ়ায় অধ্যাপিকা ভাৰতী মেধিয়ে। সভাৰ শেষত অসম সংগীত পৰিৱেশন কৰা হয়।