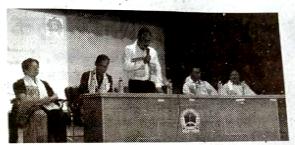

student exchange program between the department geography, Pub Kamrup College & Suren Das college, Hajo held on today. The program is held in the Suren Das College's auditorium. The session was presided over by the principal Dr. Hiranya Kr. Sarmah of Suren Dr. Ripima The **IOAC** coordinator das college. Buzorbaruah and assistant coordinator R. Kalita are present in the meeting and encourages the students through their speech. The principal Dr. Hiranya Kr. Sarmah and vice principal Dr. Ali Akbar Hussain also encourages the students through their speech.

### হাজোৰ সুৰেন দাস কলেজৰ শিক্ষাৰ্থীৰ মত বিনিময়

নিয়মীয়া বার্তা, হাজো, ১০ মার্চ ঃ তীর্থনগৰী হাজোৰ সুৰেন দাস মহাবিদ্যালয়ৰ মাধৱদেৱ ৰংগমঞ্চত আজি পূব কামৰূপ মহাবিদ্যালয়ৰ ভূগোল-বিজ্ঞান বিভাগ আৰু সুৰেন দাস মহাবিদ্যালয়ৰ ভূগোল-বিজ্ঞান বিভাগৰ শিক্ষাৰ্থীৰ মাজত এটি মত বিনিময় অনুষ্ঠান অনুষ্ঠিত হয়। সুৰেন দাস মহাবিদ্যালয়ৰ অধ্যক্ষ ড° হিৰণ্য কুমাৰ শৰ্মাৰ পৌৰোহিত্যত অনুষ্ঠিত এই মত বিনিময় অনুষ্ঠানত মহাবিদ্যালয়ৰ উপাধ্যক্ষ ড° আলী আকবৰ হুছেইনে আদৰণী ভাষণত ছাত্ৰ-ছাত্ৰীৰ মাজত এনে বিদ্যায়তনিক আৰু সাংস্কৃতিক ক্ষেত্ৰক লৈ মত বিনিময় অনুষ্ঠানৰ প্ৰাসংগিকতাৰ বিষয়ে আলোকপাত কৰে। শিক্ষানুষ্ঠান দুখনৰ কেইবাগৰাকীও শিক্ষাৰ্থীয়ে উক্ত অনুষ্ঠানত নানা ধৰণৰ সাংস্কৃতিক অনুষ্ঠান পৰিৱেশন কৰে। সুৰেন দাস মহাবিদ্যালয়ৰ আভ্যন্তৰীণ মান নিশ্চিতকৰণ কোষৰ সমন্বয়ক ড° ৰীপীমা বুজৰবৰুৱা আৰু সহঃ সমন্বয়ক বিশ্বজিৎ কলিতাই এনে অনুষ্ঠানে ছাত্ৰ-ছাত্ৰীৰ প্ৰতিভা বিকাশত সহায় কৰাৰ উপৰি ছাত্ৰ-ছাত্ৰীৰ মাজত একতা আৰু বুজাপৰাৰ ভাব সুদৃঢ় কৰে বুলি উল্লেখ কৰে। পূব কামৰূপ মহাবিদ্যালয়ৰ ভূগোল বিভাগৰ সহযোগী অধ্যাপক আয়েজ আলী, আদিত্য চন্দ্ৰ ডেকা, দিগন্ত কুমাৰ ৰাভাৰ উপৰি সুৰেন দাস মহাবিদ্যালয়ৰ মুৰব্বী অধ্যাপক জয়স্ত কুমাৰ দাসে ভূগোল শিক্ষাৰ

## হাজোৰ সুৰেন দাস মহাবিদ্যালয়ত মত বিনিময় অনুষ্ঠান

প্ৰতিদিন সেৱা, হাজো, ১০ মাৰ্চ ঃ হাজোৰ সুৰেন দাস মহাবিদ্যালয়ৰ প্ৰেক্ষাগৃহত পুব কামৰূপ মহাবিদ্যালয়ৰ ভূগোল বিজ্ঞান বিভাগ আৰু সুৰেন দাস মহাবিদ্যালয়ৰ

ভূগোল বিজ্ঞান বিভাগৰ ছাত্ৰ-ছাত্ৰীৰ মাজত আজি এক মত বিনিময় অনুষ্ঠান অনুষ্ঠিত হয়। সুৰেন দাস হহাবিদ্যালয়ৰ অধ্যক্ষ ড° হিৰণা কুমাৰ শৰ্মাৰ সভাপতিত্বত অনুষ্ঠিত অনুষ্ঠানটোত
মহাবিদ্যালয়ৰ উপাধ্যক্ষ ড° আলী
আকৰৰ হুহেইনে আদৰণী ভাষণত ছাত্ৰছাত্ৰীৰ মাজত এনে বিদ্যায়তনিক আৰু
সাংস্কৃতিক মত বিনিময় অনুষ্ঠানৰ
প্রাসংগিকতাৰ বিষয়ে আলোকপাত কৰি
ইয়াৰ জৰিয়তে ছাত্ৰ-ছাত্ৰীসকল যথেষ্ট
উপকৃত হ'ব বুলি প্রকাশ কৰে।
কেইবাগৰাকীও ছাত্ৰ-ছাত্ৰীয়ে উজ্
অনুষ্ঠানত নানাধৰণৰ সাংস্কৃতিক অনুষ্ঠান
পৰিবেশন কৰে। সুৰেন দাস
মহাবিদ্যালয়ৰ আভ্যন্তৰীণ মান
নিশ্চিতকৰণ কোষৰ সমন্বয়ক ড° বিপিমা
বুজৰবৰুৱা আৰু সহঃ সমন্বয়ক বিশ্বজিৎ
কলিতাই এনে অনুষ্ঠানে ছাত্ৰ-ছাত্ৰীৰ