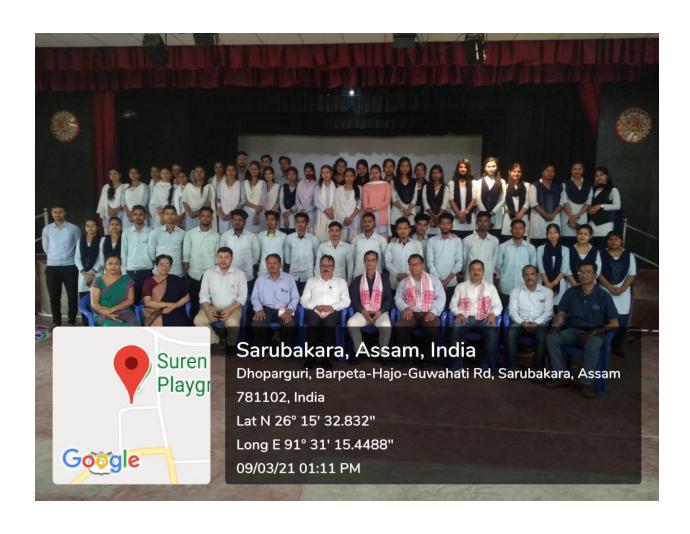

# STUDENT EXCHANGE PROGRAM etween: Depart

Between: Department of geography, Pub Kamrup College & Suren Das College

Date: 9/3/2021

student exchange program between the department geography, Pub Kamrup College & Suren Das college, Hajo held on today. The program is held in the Suren Das College's auditorium. The session was presided over by the principal Dr. Hiranya Kr. Sarmah of Suren Dr. Ripima The **IOAC** coordinator das college. Buzorbaruah and assistant coordinator R. Kalita are present in the meeting and encourages the students through their speech. The principal Dr. Hiranya Kr. Sarmah and vice principal Dr. Ali Akbar Hussain also encourages the students through their speech.